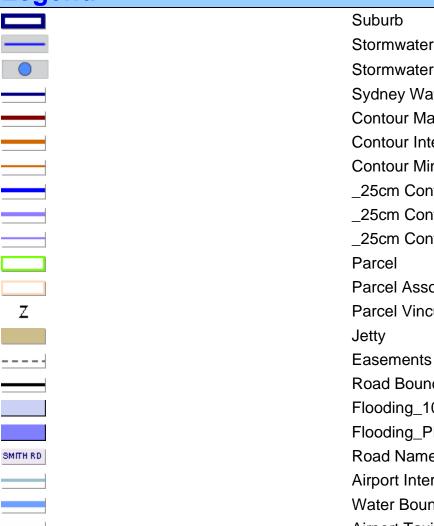

## STORMWATER SYSTEM REPORT 39 First Street, ASHBURY NSW 2193

Date: 01-Mar-2022
Ref: WP-SIA-402/2022
Development type: Residential Extension

NO

FLOOD/OVERLAND FLOW STUDY REQUIRED

The site is affected by the following Council stormwater system components:

- 675 mm diameter stormwater pipeline (according to Council records) and associated drainage reserve located along the northern site boundary adjacent to the site.
- Overland flowpath for excess stormwater runoff from the upstream catchment and associated with this drainage system.