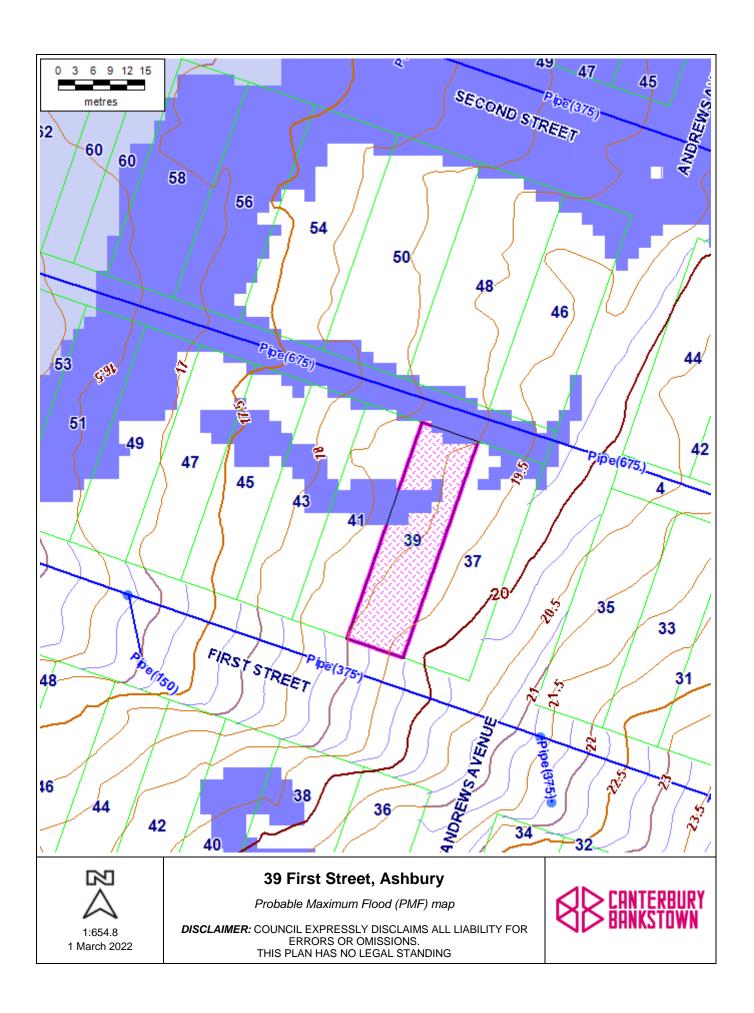

## STORMWATER SYSTEM REPORT 39 First Street, ASHBURY NSW 2193

Date: 01-Mar-2022
Ref: WP-SIA-402/2022
Development type: Residential Extension

NO

FLOOD/OVERLAND FLOW STUDY REQUIRED

The site is affected by the following Council stormwater system components:

- 675 mm diameter stormwater pipeline (according to Council records) and associated drainage reserve located along the northern site boundary adjacent to the site.
- Overland flowpath for excess stormwater runoff from the upstream catchment and associated with this drainage system.

The site will be subject to stormwater inundation from this overland flowpath during large storm events. Refer to the attached "100 Year ARI Flood & PMF Extent Maps from Cooks River Catchment Study".

The property is not affected by 100 year ARI flooding.

The proposed development including floor levels, shall comply with the development controls specified Canterbury Bankstown's Development Control Plan (current DCP 2012) - Catchments Affected by Stormwater Flooding.